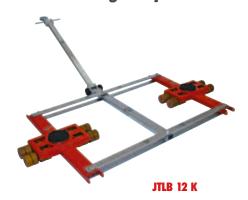

## Transport trolleys K-series professional

For load weights up to 12 metric tons

| Load weight up to               |          |        | 6 metric tons              | 12 metric tons               |
|---------------------------------|----------|--------|----------------------------|------------------------------|
| Туре                            | Sketch   |        | JTLB 6 K                   | JTLB 12 K                    |
| Load capacity                   |          | kg/lbs | 6 000 / 13 200             | 12 000 / 26 400              |
| Number of castors               |          | pcs    | 8                          | 16                           |
| Castor dimensions               | Øxl      | mm/in  | 85 x 85 / 3.3 x 3.3"       | 85 x 85 / 3.3 x 3.3"         |
| Fitting height                  |          | mm/in  | 110 / 4.3"                 | 110 / 4.3"                   |
| Cassette dimensions             | L2xB2    | mm/in  | 600 x 280 / 23.6 x 11"     | 1 000 x 590 / 39.4 x 23.2"   |
| Supporting surface per cassette | ØC       | mm/in  | 150 / 5.9"                 | 150 / 5.9"                   |
| Connecting rod                  | E        | mm/in  | 1 000 / 39.4"              | 1 400 / 55.1"                |
| Adjustable from - to VminVmax.  |          | mm/in  | 560 -960* / 22 -37.3**     | 600 - 1 340* / 25.9 - 52.7"* |
| Adjustable                      |          |        | 5 x                        | 5 x                          |
| Total length width              | L1 x B 1 | mm/in  | 760 x 1 240 / 29.9 x 48.8" | 1 070 x 1 580 / 42.1 x 62.1" |
| Handlebar with pulling eye      | Length   | mm/in  | 990**/39***                | 1 120 / 44.1"                |
| Weight professional             |          | kg/lbs | 37/82                      | 104/229                      |
| Order-no. with professional     |          |        | 12 061 085-D               | 12 121 085-D                 |