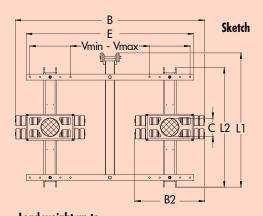

| Load weight up to               |          |        | 6 metric tons              | 12 metric tons               |
|---------------------------------|----------|--------|----------------------------|------------------------------|
| Туре                            | Sketch   |        | JTLB 6 K                   | JTLB 12 K                    |
| Load capacity                   |          | kg/lbs | 6 000 / 13 200             | 12 000 / 26 400              |
| Number of castors               |          | pcs    | 8                          | 16                           |
| Castor dimensions               | Øxl      | mm/in  | 85 x 85 / 3.3 x 3.3"       | 85 x 85 / 3.3 x 3.3"         |
| Fitting height                  |          | mm/in  | 110 / 4.3"                 | 110 / 4.3"                   |
| Cassette dimensions             | L2xB2    | mm/in  | 600 x 280 / 23.6 x 11"     | 1 000 x 590 / 39.4 x 23.2"   |
| Supporting surface per cassette | ØC       | mm/in  | 150 / 5.9"                 | 150 / 5.9"                   |
| Connecting rod                  | E        | mm/in  | 1 000 / 39.4"              | 1 400 / 55.1"                |
| Adjustable from - to VminVmax.  |          | mm/in  | 560 -960* / 22 -37.3**     | 600 - 1 340* / 25.9 - 52.7"* |
| Adjustable                      |          |        | 5 x                        | 5 x                          |
| Total length width              | L1 x B 1 | mm/in  | 760 x 1 240 / 29.9 x 48.8" | 1 070 x 1 580 / 42.1 x 62.1" |
| Handlebar with pulling eye      | Length   | mm/in  | 990**/39***                | 1 120 / 44.1"                |
| Weight professional             |          | kg/lbs | 37/82                      | 104/229                      |
| Order-no. with professional     |          |        | 12 061 085-D               | 12 121 085-D                 |