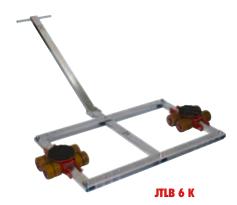

## Transport trolleys K-series professional

For load weights up to 12 metric tons

| Load weight up to               |          |        | 6 metric tons              | 12 metric tons               |
|---------------------------------|----------|--------|----------------------------|------------------------------|
| Туре                            | Sketch   |        | JTLB 6 K                   | JTLB 12 K                    |
| Load capacity                   |          | kg/lbs | 6 000 / 13 200             | 12 000 / 26 400              |
| Number of castors               |          | pcs    | 8                          | 16                           |
| Castor dimensions               | Øxl      | mm/in  | 85 x 85 / 3.3 x 3.3"       | 85 x 85 / 3.3 x 3.3"         |
| Fitting height                  |          | mm/in  | 110 / 4.3"                 | 110 / 4.3"                   |
| Cassette dimensions             | L2xB2    | mm/in  | 600 x 280 / 23.6 x 11"     | 1 000 x 590 / 39.4 x 23.2"   |
| Supporting surface per cassette | ØC       | mm/in  | 150 / 5.9"                 | 150 / 5.9"                   |
| Connecting rod                  | E        | mm/in  | 1 000 / 39.4"              | 1 400 / 55.1"                |
| Adjustable from - to VminVmax.  |          | mm/in  | 560 -960* / 22 -37.3**     | 600 - 1 340* / 25.9 - 52.7"* |
| Adjustable                      |          |        | 5 x                        | 5 x                          |
| Total length width              | L1 x B 1 | mm/in  | 760 x 1 240 / 29.9 x 48.8" | 1 070 x 1 580 / 42.1 x 62.1" |
| Handlebar with pulling eye      | Length   | mm/in  | 990**/39***                | 1 120 / 44.1"                |
| Weight professional             |          | kg/lbs | 37/82                      | 104/229                      |
| Order-no. with professional     |          |        | 12 061 085-D               | 12 121 085-D                 |