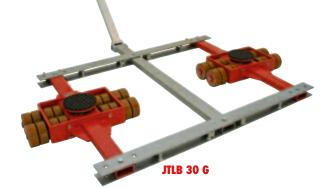

Available with twistlock via special order.

| Load weight up to                |        |         | 15 metric tons              | 30 metric tons               |
|----------------------------------|--------|---------|-----------------------------|------------------------------|
| Туре                             | Sketch |         | JTL 15 G                    | JTLB 30 G                    |
| Load capacity                    |        | kg/lbs  | 15 000 / 33 000             | 30 000 / 66 100              |
| Number of castors                |        | pcs     | 16                          | 16                           |
| Castor dimensions                | Øxl    | mm/in   | 140 x 59 / 5.5 x 2.3"       | 140 x 59 / 5.5 x 2.3"        |
| Fitting height                   |        | mm/in   | 180 / 7.1"                  | 180 / 7.1"                   |
| Supporting surface of turntable  | ØC     | mm/in   | 170 / 6.7"                  | 215 / 8.5"                   |
| Dimensions                       | L1xB1  | mm/in   | 1 020x 440 / 40.2 x 17.3"   | 1 328 x 740 / 54.3 x 29.1"   |
| Width of track an connection rod | E      | mm/in   | 1 330 / 52.4"               | 1 700 / 66.9"                |
| Adjustable from-to VminVmax.     |        | mm/in   | 900 - 1 230*/ 35.4-48.4"    | 1 270 - 1 600 / 50 x 63"     |
| Adjustable                       |        |         | 3 x                         | 3x                           |
| Dimensions                       | L2xB2  | mm/in   | 1 260 x 1670 / 49.5 x 65.6" | 1 620 x 2 340 / 63.8 x 92.1" |
| Handlebar with pulling eye       | Length | mm / in | 1 230 / 48.4"               | 1 230 / 48.4"                |
| Weight JUWAthan plus             |        | kg      | 168 / 370                   | 291 / 642                    |
| Order-no. with JUWAthan plus     |        |         | 12 150 140-V                | 12 302 140-V                 |
| . ا ا ا                          |        |         |                             |                              |