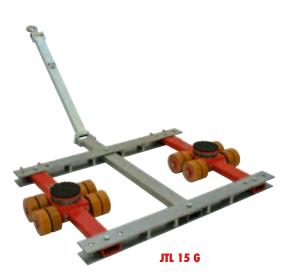

Available with twistlock via special order.

| Load weight up to                |        |         | 15 metric tons              | 30 metric tons               |
|----------------------------------|--------|---------|-----------------------------|------------------------------|
| Туре                             | Sketch |         | JTL 15 G                    | JTLB 30 G                    |
| Load capacity                    |        | kg/lbs  | 15 000 / 33 000             | 30 000 / 66 100              |
| Number of castors                |        | pcs     | 16                          | 16                           |
| Castor dimensions                | Øxl    | mm/in   | 140 x 59 / 5.5 x 2.3"       | 140 x 59 / 5.5 x 2.3"        |
| Fitting height                   |        | mm/in   | 180 / 7.1"                  | 180 / 7.1"                   |
| Supporting surface of turntable  | ØC     | mm/in   | 170 / 6.7"                  | 215 / 8.5"                   |
| Dimensions                       | L1xB1  | mm/in   | 1 020x 440 / 40.2 x 17.3"   | 1 328 x 740 / 54.3 x 29.1"   |
| Width of track an connection rod | E      | mm/in   | 1 330 / 52.4"               | 1 700 / 66.9"                |
| Adjustable from-to VminVmax.     |        | mm/in   | 900 - 1 230*/ 35.4-48.4"    | 1 270 - 1 600 / 50 x 63"     |
| Adjustable                       |        |         | 3 x                         | 3x                           |
| Dimensions                       | L2xB2  | mm/in   | 1 260 x 1670 / 49.5 x 65.6" | 1 620 x 2 340 / 63.8 x 92.1" |
| Handlebar with pulling eye       | Length | mm / in | 1 230 / 48.4"               | 1 230 / 48.4"                |
| Weight JUWAthan plus             |        | kg      | 168 / 370                   | 291 / 642                    |
| Order-no. with JUWAthan plus     |        |         | 12 150 140-V                | 12 302 140-V                 |
| . ا ا ا                          |        |         |                             |                              |