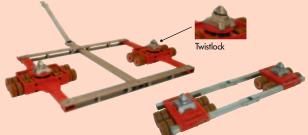

Multi-purpose use: Also useable as two single trolleys, each with half of the combined load capacity. No additional accessories needed.

Custom solutions available: Ask for individual design with specific measurements and adjustable connections.

Available with twistlock via special order.

| Load weight up to                |        |         | 15 metric tons              | 30 metric tons               |
|----------------------------------|--------|---------|-----------------------------|------------------------------|
| Туре                             | Sketch |         | JTL 15 G                    | JTLB 30 G                    |
| Load capacity                    |        | kg/lbs  | 15 000 / 33 000             | 30 000 / 66 100              |
| Number of castors                |        | pcs     | 16                          | 16                           |
| Castor dimensions                | Øxl    | mm/in   | 140 x 59 / 5.5 x 2.3"       | 140 x 59 / 5.5 x 2.3"        |
| Fitting height                   |        | mm/in   | 180 / 7.1"                  | 180 / 7.1"                   |
| Supporting surface of turntable  | ØC     | mm/in   | 170 / 6.7"                  | 215 / 8.5"                   |
| Dimensions                       | L1xB1  | mm/in   | 1 020x 440 / 40.2 x 17.3"   | 1 328 x 740 / 54.3 x 29.1"   |
| Width of track an connection rod | E      | mm/in   | 1 330 / 52.4"               | 1 700 / 66.9"                |
| Adjustable from-to VminVmax.     |        | mm/in   | 900 - 1 230*/ 35.4-48.4"    | 1 270 - 1 600 / 50 x 63"     |
| Adjustable                       |        |         | 3 x                         | 3x                           |
| Dimensions                       | L2xB2  | mm/in   | 1 260 x 1670 / 49.5 x 65.6" | 1 620 x 2 340 / 63.8 x 92.1" |
| Handlebar with pulling eye       | Length | mm / in | 1 230 / 48.4"               | 1 230 / 48.4"                |
| Weight JUWAthan plus             |        | kg      | 168 / 370                   | 291 / 642                    |
| Order-no. with JUWAthan plus     |        |         | 12 150 140-V                | 12 302 140-V                 |
| . ا ا ا                          |        |         |                             |                              |